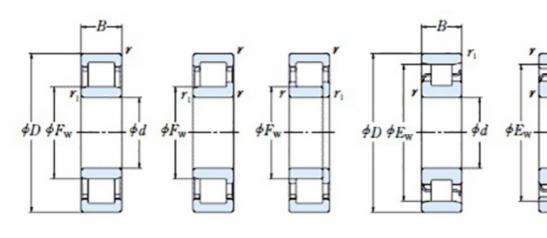

## NU 320 EMA C3-TIMKEN CYLINDRISK RULLELEJE ENRADET MED MESSINGHOLDER

NU

NJ

NUP

NF

¢d.

Ν

High quality cylindrical roller bearing with machined brass cage from the leading manufacturer TIMKEN. Featuring the TIMKEN EMA design. A premium land-riding cage, unique internal geometries, enhanced surface finishes and a compact design. All this adds up to longer life, improved uptime and reduced maintenance costs.

## **Basic dimensions**

| Inner diameter [d] | 100.00 | mm |
|--------------------|--------|----|
| Width [B]          | 47.00  | mm |
| Outer diameter [D] | 215.00 | mm |