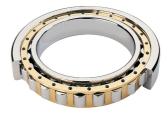

## NU 320 EMA C3-TIMKEN CYLINDRISK RULLELEJE ENRADET MED MESSINGHOLDER

NU

NJ

NUP

NF

¢d.

Ν

High quality cylindrical roller bearing with machined brass cage from the leading manufacturer TIMKEN. Featuring the TIMKEN EMA design. A premium land-riding cage, unique internal geometries, enhanced surface finishes and a compact design. All this adds up to longer life, improved uptime and reduced maintenance costs.